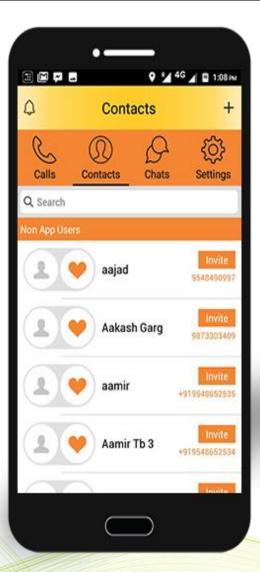

ee trial

Focuses on the basics of animating in Maya, including setting keyframes, working with animation editors, and automating animation with constraints and simple rigs.

author

Home

Abdul Basit Game Design

subject

software C#

level

Beginner

duration

13h 0m 0s

Apr 16, 2013 released

### Maya Essentials 5: Animation Tools

Table of Contents Exercise files Transcription Author FAQ Start free trail Get immediate library! Collapse All C Expand All duration ▼Introduction 32h 15m 0s Welcome 12h 5m 0s Using the exercise files 20h 10m 0s ▶ Tiling Textures and Texture Sheets 20h 0m 0s Painting the Diffuse Map 30h 20m 0s Incandescence and Cutouts 20h 0m 0s Faking Reflections 20h 0m 0s Conclusion 0h 0m 0s





# **MOBILE APPLICATION**













# **UI/UX Design**



























# **WEBSITE**























































# **Lets Accelerate**



Address: Noida SDF K-11, NSEZ, Uttar Pradesh

Phone: +91-7042020355

Email id: info@chlsoftech.com