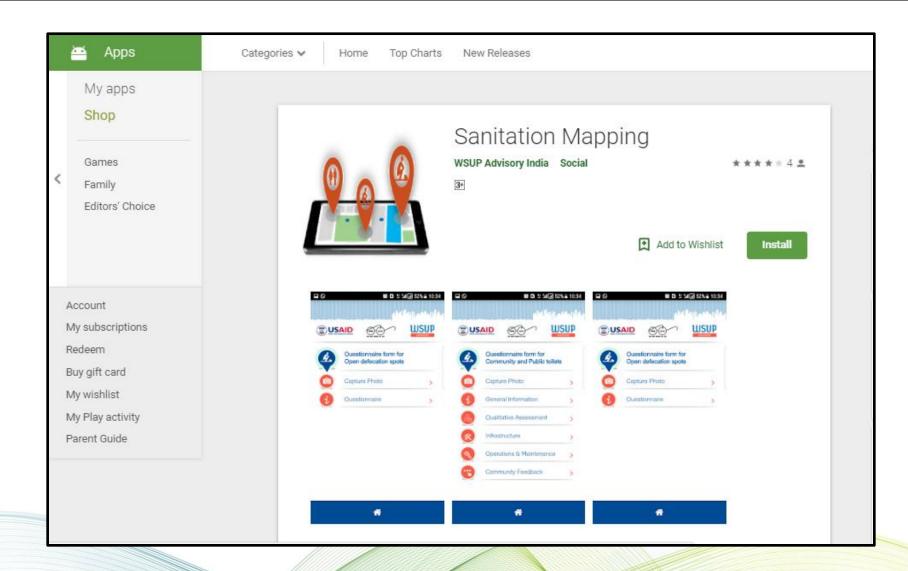

## English ▼

Category 

Subject 

Author 

✓

free trial

Focuses on the basics of animating in Maya, including setting keyframes, working with animation editors, and automating animation with constraints and simple rigs.

author

Home

Abdul Basit Game Design

subject

software C#

level

Beginner

duration

13h 0m 0s

Apr 16, 2013 released

### Maya Essentials 5: Animation Tools

Table of Contents Exercise files Transcription Author FAQ Start free trail Get immediate library! Collapse All C Expand All duration ▼Introduction 32h 15m 0s Welcome 12h 5m 0s Using the exercise files 20h 10m 0s ▶ Tiling Textures and Texture Sheets 20h 0m 0s Painting the Diffuse Map 30h 20m 0s Incandescence and Cutouts 20h 0m 0s Faking Reflections 20h 0m 0s Conclusion 0h 0m 0s





# **MOBILE APPLICATION**













# **UI/UX Design**



























# **WEBSITE**























































# **Lets Accelerate**



Address: Noida SDF K-11, NSEZ, Uttar Pradesh

Phone: +91-7042020355

Email id: info@chlsoftech.com