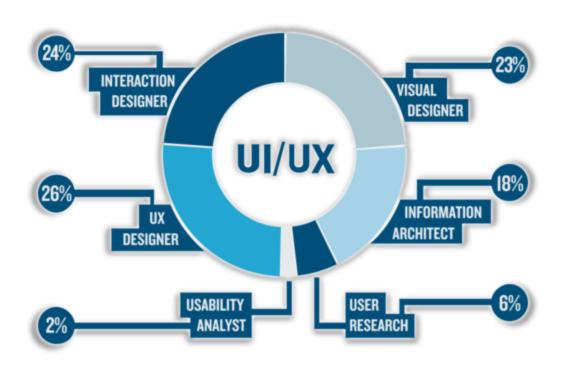

ish ▼

Category 

Subject 

Author 

✓

free trial

Focuses on the basics of animating in Maya, including setting keyframes, working with animation editors, and automating animation with constraints and simple rigs.

author

Home

Abdul Basit Game Design

subject

software C#

level

Beginner

duration

13h 0m 0s

Apr 16, 2013 released

### Maya Essentials 5: Animation Tools

Table of Contents Exercise files Transcription Author FAQ Start free trail Get immediate library! Collapse All C Expand All duration ▼Introduction 32h 15m 0s Welcome 12h 5m 0s Using the exercise files 20h 10m 0s ▶ Tiling Textures and Texture Sheets 20h 0m 0s Painting the Diffuse Map 30h 20m 0s Incandescence and Cutouts 20h 0m 0s Faking Reflections 20h 0m 0s Conclusion 0h 0m 0s





# **MOBILE APPLICATION**













# **UI/UX Design**



























# **WEBSITE**























































# **Lets Accelerate**



Address: Noida SDF K-11, NSEZ, Uttar Pradesh

Phone: +91-7042020355

Email id: info@chlsoftech.com