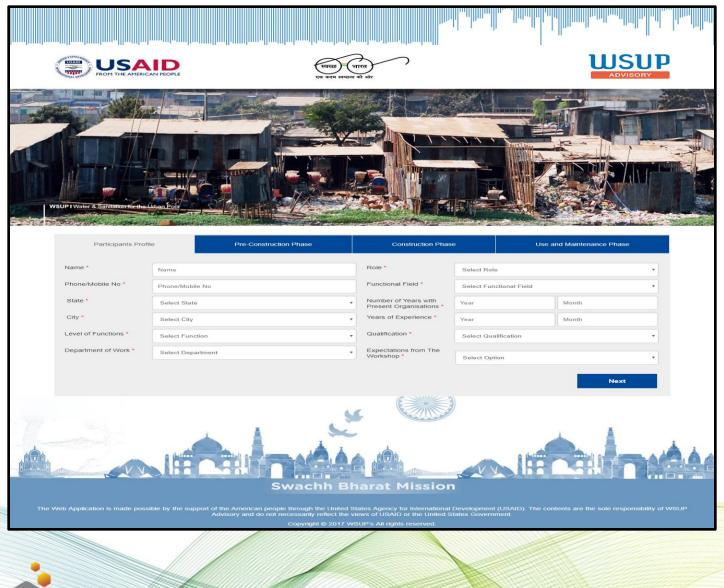

### Manage Survey (Survey eZ)

- Lets put an end to the struggles of managing a survey/ poll! Try Survey eZ.
- Survey eZ is the easiest online survey app from CHL SofTech that makes it a breeze to create surveys, collect responses and analyze results.
- This cloud based software allows you to curate customizable surveys according to our clients requirements.
- Can create multi sized polls, have customized themes as well.
- An auto e-mail with result is one of the features with biased elimination as well.
- ➤ Shows periodic survey reports.
- ➤ Has generated feedback form also.