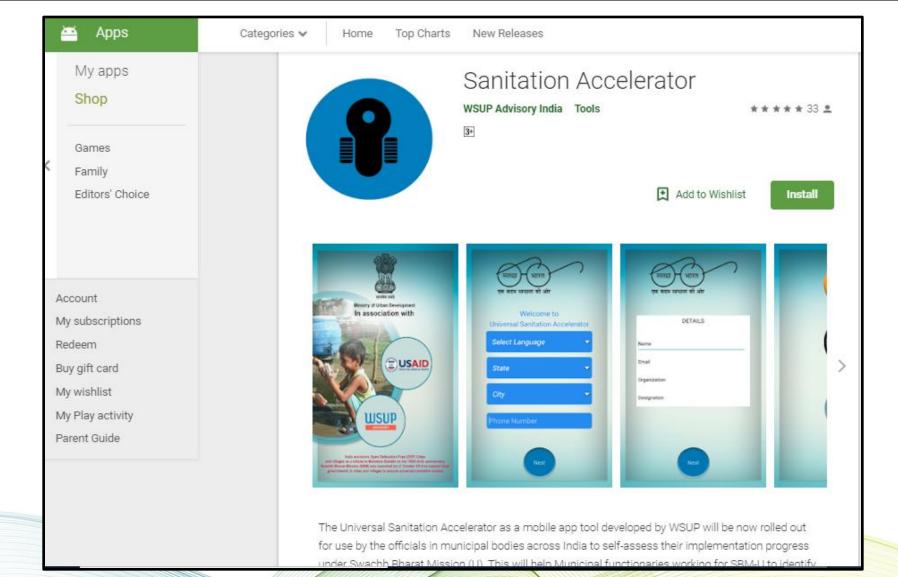

English ▼

Category 

Subject 

Author 

✓

free trial

Focuses on the basics of animating in Maya, including setting keyframes, working with animation editors, and automating animation with constraints and simple rigs.

author

Home

Abdul Basit Game Design

subject

software C#

level

Beginner

duration

13h 0m 0s

Apr 16, 2013 released

### Maya Essentials 5: Animation Tools

Table of Contents Exercise files Transcription Author FAQ Start free trail Get immediate library! Collapse All C Expand All duration ▼Introduction 32h 15m 0s Welcome 12h 5m 0s Using the exercise files 20h 10m 0s ▶ Tiling Textures and Texture Sheets 20h 0m 0s Painting the Diffuse Map 30h 20m 0s Incandescence and Cutouts 20h 0m 0s Faking Reflections 20h 0m 0s Conclusion 0h 0m 0s





# **MOBILE APPLICATION**













# **UI/UX Design**



























# **WEBSITE**























































# **Lets Accelerate**



Address: Noida SDF K-11, NSEZ, Uttar Pradesh

Phone: +91-7042020355

Email id: info@chlsoftech.com