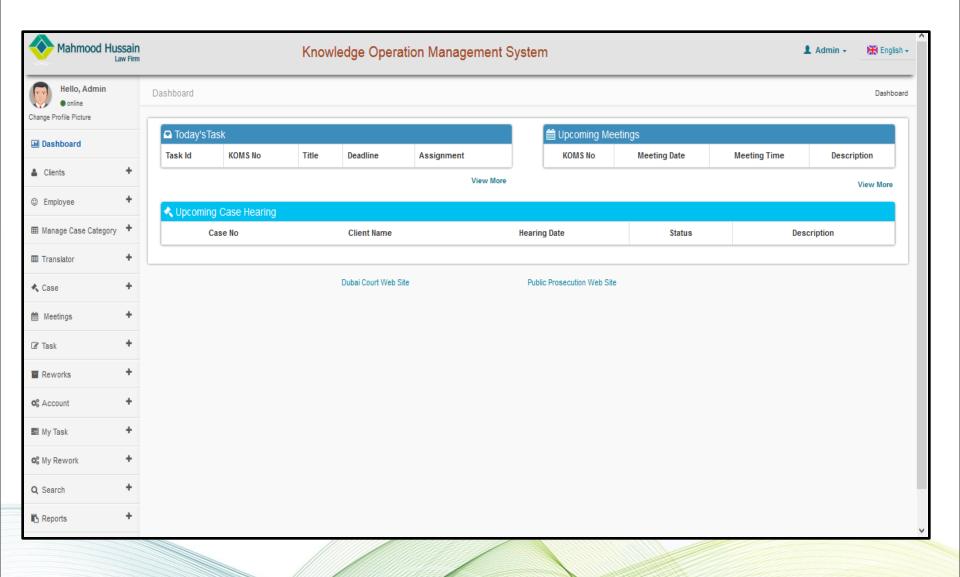

# **Knowledge Operation Management System** (KOMS)

The KOMS software is designed to be an active partner to the needs of the legal profession. In fact it files away data, removes duplication, updates case histories, enables analysis and ensures that processes and workflow are followed in the office. The system is designed to increase consistency and foster dependability on itself rather than on a human counterpart. In fact it does this so efficiently that you would wish that it could also bring you a steaming mug of coffee.

#### **MODULES & FUNCTIONALITY:**

- ✓ Automate work process and workflow on cloud
- ✓ Find and locate old cases easily
- ✓ Store, search and manage case related documents
- ✓ Manage clients
- ✓ Manage retainer clients with their allocated work

- √ Manage expenses on each case
- √ Task Management
- √ Meeting Management
- √ View client-wise work report
- √ View daily work report of the employee
- √ View monthly report of the employee