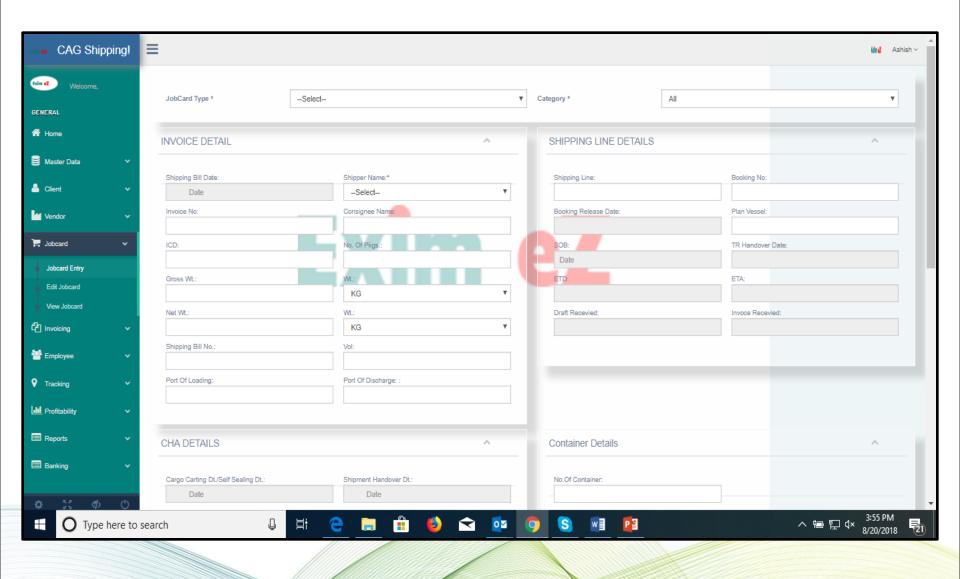

### Import & Export Management System (EXIM eZ)

- Struggling with the burden of export import paperwork! EXIM eZ, a customized solution to ease your documentation and even easier management of your export import business.
- EXIM eZ keeps a track of all your transactions with your clients and within team members and functional heads.
- This software helps you to plan your import & export strategies in an efficient and timely manner.
- ➤GST Rules are implemented.
- ➤ Helps you in Client Management, Order Management & Vendor Management.
- ➤ Module Access Permission You can deny or allows access to any user you want.