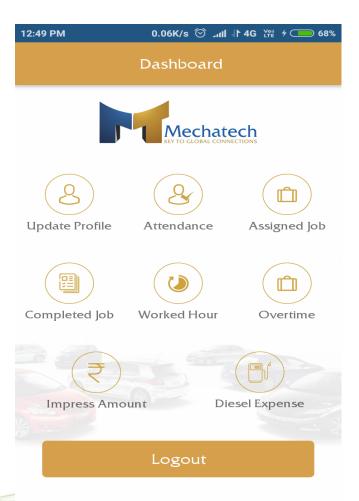

✓

free trial

Focuses on the basics of animating in Maya, including setting keyframes, working with animation editors, and automating animation with constraints and simple rigs.

author

Home

Abdul Basit Game Design

subject

software C#

level

Beginner

duration

13h 0m 0s

Apr 16, 2013 released

### Maya Essentials 5: Animation Tools

Table of Contents Exercise files Transcription Author FAQ Start free trail Get immediate library! Collapse All C Expand All duration ▼Introduction 32h 15m 0s Welcome 12h 5m 0s Using the exercise files 20h 10m 0s ▶ Tiling Textures and Texture Sheets 20h 0m 0s Painting the Diffuse Map 30h 20m 0s Incandescence and Cutouts 20h 0m 0s Faking Reflections 20h 0m 0s Conclusion 0h 0m 0s





# **MOBILE APPLICATION**













# **UI/UX Design**



























# **WEBSITE**























































# **Lets Accelerate**



Address: Noida SDF K-11, NSEZ, Uttar Pradesh

Phone: +91-7042020355

Email id: info@chlsoftech.com