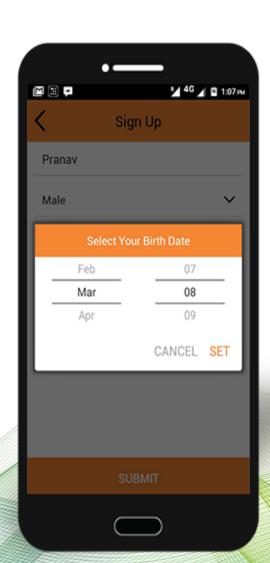

free trial

Focuses on the basics of animating in Maya, including setting keyframes, working with animation editors, and automating animation with constraints and simple rigs.

author

Home

Abdul Basit Game Design

subject

software C#

level

Beginner

duration

13h 0m 0s

Apr 16, 2013 released

### Maya Essentials 5: Animation Tools

Table of Contents Exercise files Transcription Author FAQ Start free trail Get immediate library! Collapse All C Expand All duration ▼Introduction 32h 15m 0s Welcome 12h 5m 0s Using the exercise files 20h 10m 0s ▶ Tiling Textures and Texture Sheets 20h 0m 0s Painting the Diffuse Map 30h 20m 0s Incandescence and Cutouts 20h 0m 0s Faking Reflections 20h 0m 0s Conclusion 0h 0m 0s





# **MOBILE APPLICATION**













# **UI/UX Design**



























# **WEBSITE**























































# **Lets Accelerate**



Address: Noida SDF K-11, NSEZ, Uttar Pradesh

Phone: +91-7042020355

Email id: info@chlsoftech.com