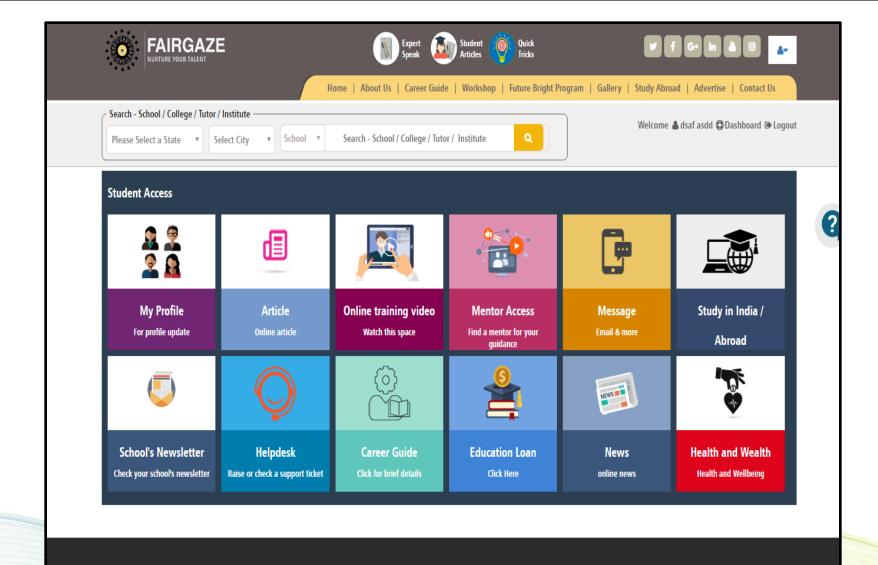

Author 

✓

free trial

Focuses on the basics of animating in Maya, including setting keyframes, working with animation editors, and automating animation with constraints and simple rigs.

author

Home

Abdul Basit Game Design

subject

software C#

level

Beginner

duration

13h 0m 0s

Apr 16, 2013 released

### Maya Essentials 5: Animation Tools

Table of Contents Exercise files Transcription Author FAQ Start free trail Get immediate library! Collapse All C Expand All duration ▼Introduction 32h 15m 0s Welcome 12h 5m 0s Using the exercise files 20h 10m 0s ▶ Tiling Textures and Texture Sheets 20h 0m 0s Painting the Diffuse Map 30h 20m 0s Incandescence and Cutouts 20h 0m 0s Faking Reflections 20h 0m 0s Conclusion 0h 0m 0s





# **MOBILE APPLICATION**













# **UI/UX Design**



























# **WEBSITE**























































# **Lets Accelerate**



Address: Noida SDF K-11, NSEZ, Uttar Pradesh

Phone: +91-7042020355

Email id: info@chlsoftech.com