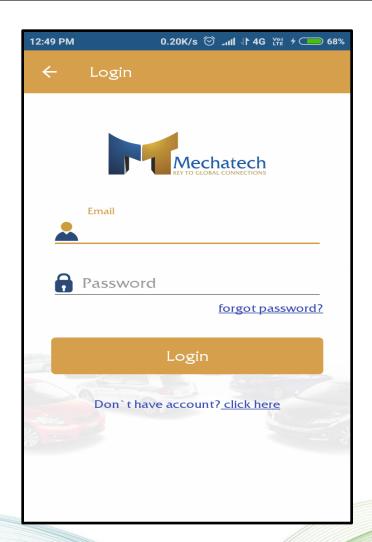

or 

✓

free trial

Focuses on the basics of animating in Maya, including setting keyframes, working with animation editors, and automating animation with constraints and simple rigs.

author

Home

Abdul Basit Game Design

subject

software C#

level

Beginner

duration

13h 0m 0s

Apr 16, 2013 released

### Maya Essentials 5: Animation Tools

Table of Contents Exercise files Transcription Author FAQ Start free trail Get immediate library! Collapse All C Expand All duration ▼Introduction 32h 15m 0s Welcome 12h 5m 0s Using the exercise files 20h 10m 0s ▶ Tiling Textures and Texture Sheets 20h 0m 0s Painting the Diffuse Map 30h 20m 0s Incandescence and Cutouts 20h 0m 0s Faking Reflections 20h 0m 0s Conclusion 0h 0m 0s





# **MOBILE APPLICATION**













# **UI/UX Design**



























# **WEBSITE**























































# **Lets Accelerate**



Address: Noida SDF K-11, NSEZ, Uttar Pradesh

Phone: +91-7042020355

Email id: info@chlsoftech.com